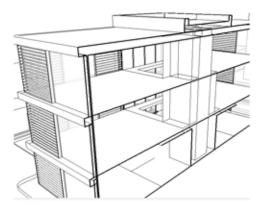

# **Building Design**

## **Building Design**

The lobby and some of the floors are horizontally and vertically connected. Inside this lobby the elevator shaft goes up and down so that you have a luxury environment in which you can be secluded and interact with a customer downstairs.

- 1. Parking & logistics
- 2. Front customer parking
- 3. 350 m2 LFA
- 4. Lobby & staircase
- 5. Shaft & Restroom 1
- 6. Shaft & Restroom 2
- 7. Elevator

Vertical section half open