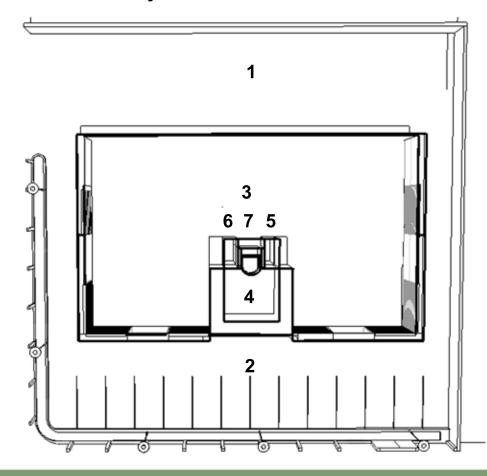

- 1. Parking & logistics
- 2. Front customer parking
- 3. 350 m2 LFA
- 4. Lobby & staircase
- 5. Shaft & Restroom 1
- 6. Shaft & Restroom 2
- 7. Elevator

Vertical section half open