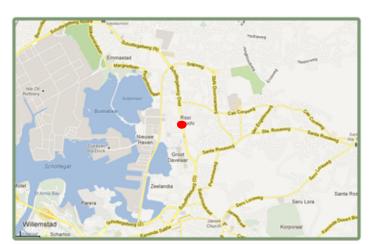

#### Traffic ring and prime location

The project is directly connected to the traffic ring of Curacao. The plot on which the building is centrally located is visible from all directions and is situated between all major banks and financial institutions.

#### Visibility & accesibility

The most important aspect of this project is the visibility, being seen and seeing others. Our tenants corporate identity is important to us and that is why we strive to place you inside the financial heart of Curacao in your own modern and sustainable office building.

The accesibility of the project is another Agrade quality of the plot. Having 2 smaller roads crossing next to it before crossing over to the trafficring makes it ideal for slow and fast traffic, combining best of both.

The property can also be reached from the other side of the ring through the scala weg which is also directly accesible. This makes Schottegatweg 40 a unique plot on this side of the road.