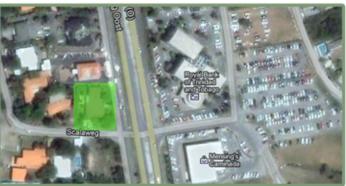

#### Traffic ring and prime location

The project is directly connected to the traffic ring of Curacao. The plot on which the building is centrally located is visible from all directions and is situated between all major banks and financial institutions.

The accesibility of the project is another Agrade quality of the plot. Having 2 smaller roads crossing next to it before crossing over to the trafficring makes it ideal for slow and fast traffic, combining best of both.

The property can also be reached from the other side of the ring through the scala weg which is also directly accesible. This makes Schottegatweg 40 a unique plot on this side of the road.