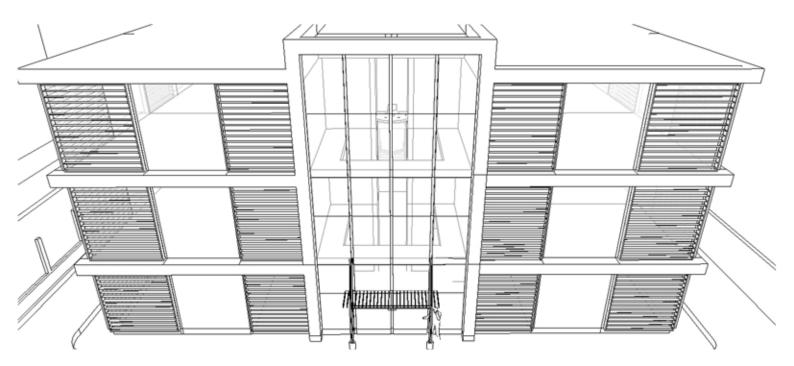

## **Building Design**

The lobby and some of the floors are horizontally and vertically connected. Inside this lobby the elevator shaft goes up and down so that you have a luxury environment in which you can be secluded and interact with a customer downstairs.