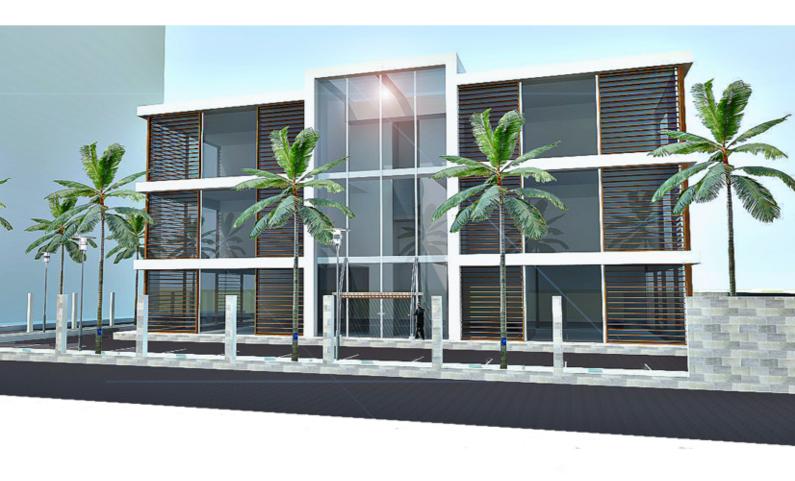

## **Building Design**

The lobby and some of the floors are horizontally and vertically connected. Inside this lobby the elevator shaft goes up and down so that you have a luxury environment in which you can be secluded and interact with a customer downstairs.

- 1. Parking & logistics
- 2. Front customer parking
- 3. 350 m2 LFA
- 4. Lobby & staircase
- 5. Shaft & Restroom 1
- 6. Shaft & Restroom 2
- 7. Elevator

Vertical section half open