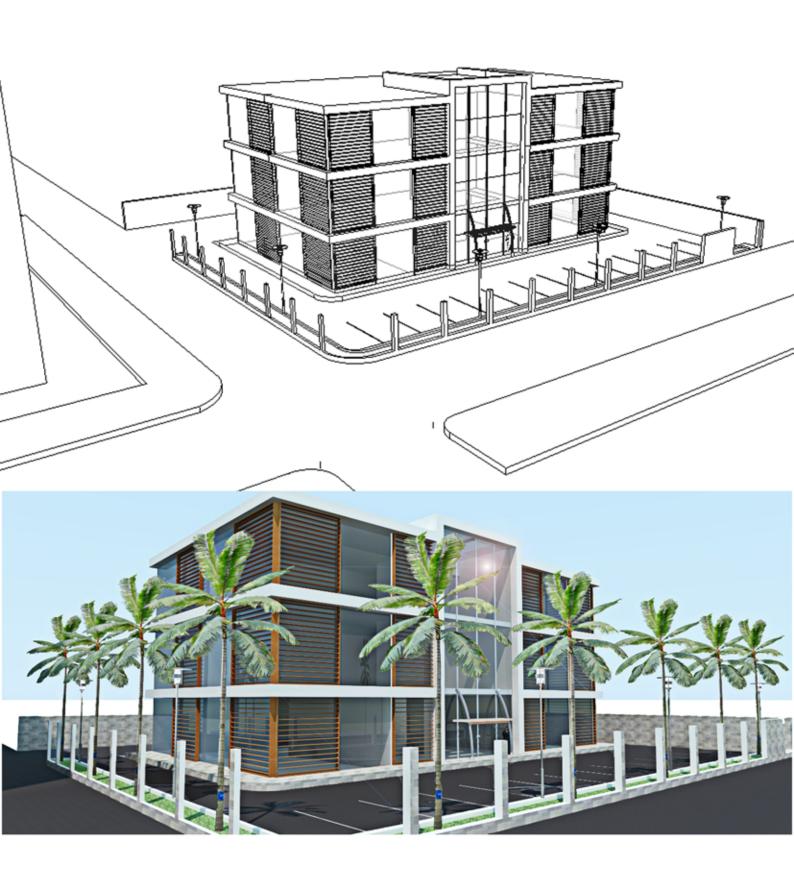

# **Building Design**

## **Building Design**

The lobby and some of the floors are horizontally and vertically connected. Inside this lobby the elevator shaft goes up and down so that you have a luxury environment in which you can be secluded and interact with a customer downstairs.